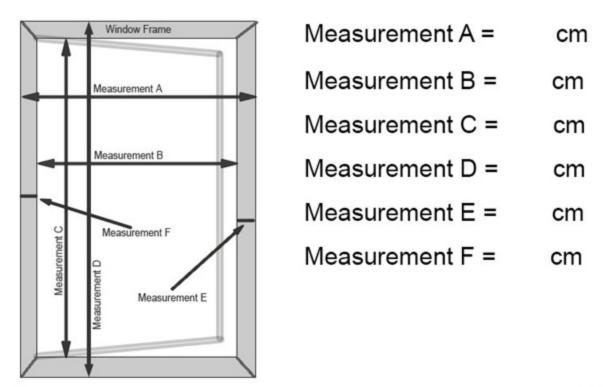

## Sizing your windows for Flat Cats

Please note that measurements E&F are the widths of the flat static frames around the window. If either measurement is less than 2cm please call us on **01526 341186** before ordering.