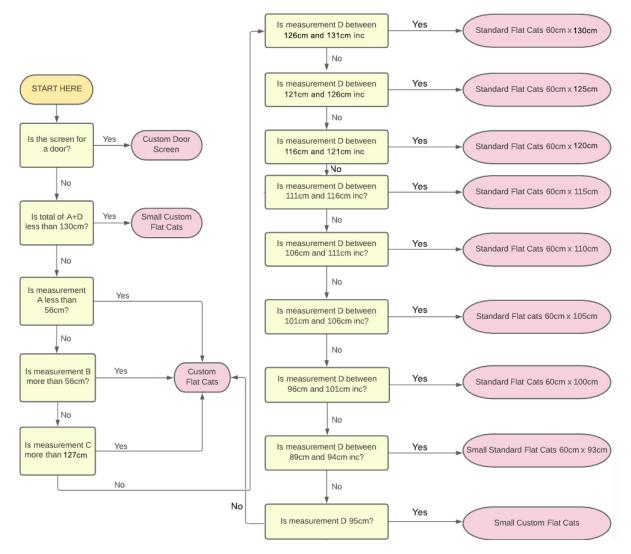

You should now be able to determine if you need one of our Standard Flat Cats or a screen from our Custom Made range. Flat Cats can be purchased from our websites at https://www.flat-cats.com or <a href="https://www.flatcats.co.uk">https://www.flatCats</a> Orders for USA available at <a href="https://www.flatcats.co.uk">https://www.flatcats.co.uk</a>